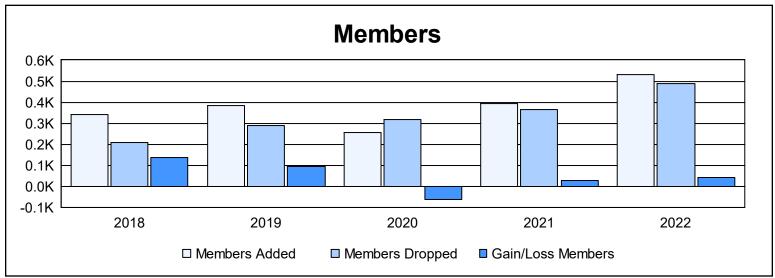

District M 2 As of June 2022 Cumulative

| Year      | New<br>Clubs | Dropped<br>Clubs | Gain/<br>Loss<br>Clubs | New<br>Members | Charter<br>Members | Reinstate<br>Members | Transfer<br>Members | Total<br>Member<br>Added | Total<br>Members<br>Dropped | Gain/<br>Loss<br>Members |
|-----------|--------------|------------------|------------------------|----------------|--------------------|----------------------|---------------------|--------------------------|-----------------------------|--------------------------|
| 2017-2018 | 2            | 0                | 2                      | 266            | 67                 | 7                    | 1                   | 341                      | 206                         | 135                      |
| 2018-2019 | 7            | 1                | 6                      | 152            | 203                | 22                   | 6                   | 383                      | 287                         | 96                       |
| 2019-2020 | 1            | 3                | -2                     | 201            | 44                 | 5                    | 4                   | 254                      | 317                         | -63                      |
| 2020-2021 | 6            | 4                | 2                      | 225            | 141                | 20                   | 6                   | 392                      | 364                         | 28                       |
| 2021-2022 | 7            | 9                | -2                     | 302            | 208                | 18                   | 3                   | 531                      | 489                         | 42                       |
| Average   | 5            | 3                | 1                      | 229            | 133                | 14                   | 4                   | 380                      | 333                         | 48                       |